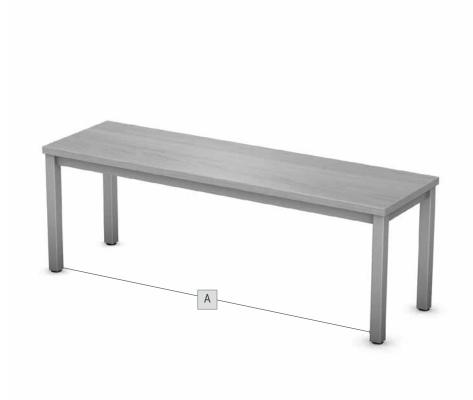

## **SHIPPING**

- Seats ship stacked separately from frames
- Frames ship stacked
- Levelers installed

|        | Outside | Distance Between Legs (A) |
|--------|---------|---------------------------|
| Width  | 51"     | 47-1/2"                   |
|        | 63"     | 59-1/2"                   |
| Depth  | 15"     | 12-1/2"                   |
| Height | 14"     | -                         |
|        | 18"     | -                         |