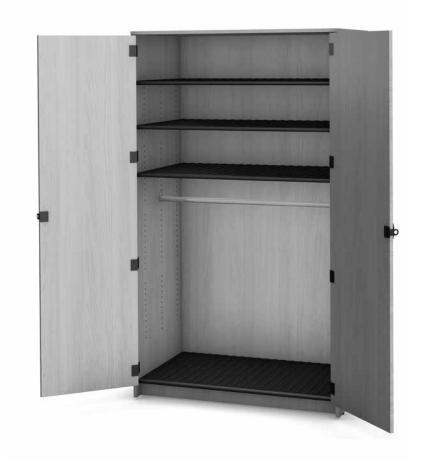

#### **DOORS & PULLS**

- 5 knuckle hinge in black
- Hasp lock in black
- Arch pull (not shown) in black

#### **CASE**

- 3/4" thick TFL top, side, back and partition panels
- Toe kick color-matched to case

#### **INTERNAL PANELS**

- · ABS plastic wrapped shelves & bottom
- 3 shelves are adjustable

#### **ADDITIONAL FEATURES**

Garment rod