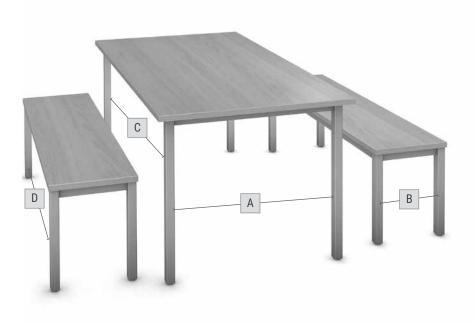

# DIMENSIONS

| Worksurface Dimensions |       |     |     |     |  |  |  |  |
|------------------------|-------|-----|-----|-----|--|--|--|--|
| Depth                  | Width |     |     |     |  |  |  |  |
|                        | 51"   | 60" | 63" | 72" |  |  |  |  |
| 15"                    | •     |     | •   |     |  |  |  |  |
| 30"                    |       | •   |     |     |  |  |  |  |
| 36"                    |       | •   |     | •   |  |  |  |  |

| Worksurface |       | Space Between Legs  |        |        |        |        |
|-------------|-------|---------------------|--------|--------|--------|--------|
| Width       | Depth | Bench Seat<br>Width | A      | В      | С      | D      |
| 60"         | 30"   | 51"                 | 23.69" | 11.69" | 53.69" | 47.69" |
| 60"         | 36"   | 51"                 | 29.69" | 11.69" | 53.69" | 47.69" |
| 72"         | 36"   | 63"                 | 29.69" | 11.69" | 65.69" | 59.69" |