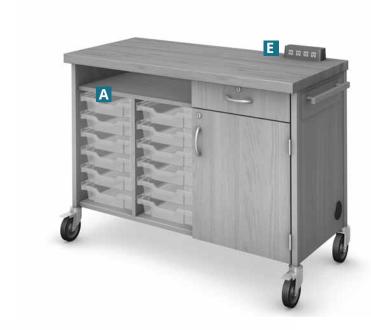

# **WORKSURFACE**

- 1" thick worksurface
- HPL G3 (default)
- HPL G5
- Chem Resistant HPL
- Phenolic Resin
- Maple Block. Adds .75" to height
- Steel bottom panel

#### **CASE**

- 3/4" thick TFL side panels, back panel, partition, fixed shelf, drawer fronts, and doors
- · Keyed-alike cylinder lock
- 96mm Arch pull or 128mm Urban pull
- 5 knuckle hinges

#### **SHELF**

- A Fixed TFL shelf
- B Steel adjustable shelves

#### **MOBILITY**

• 5" post casters - 2 locking and 2 non-locking

# **ADDITIONAL FEATURES**

- C Gratnells trays & rails
- D 6" Gratnells trays (2 included)
- **E** Burele power unit