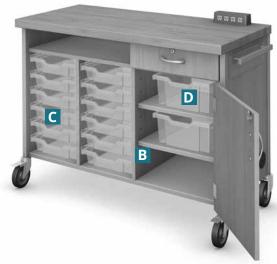

# **ADDITIONAL FEATURES**

- C Gratnells trays & rails
- D 6" Gratnells trays (2 included)
- **E** Burele power unit