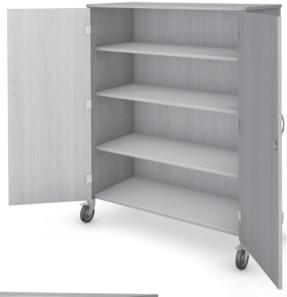

# Shelf Sheerline

|                       | Outside | Inside |
|-----------------------|---------|--------|
| Width                 | 48"     | 45.5"  |
| Depth<br>Single Sided | 22"     | 19.75" |
| Depth<br>Double Sided | 22"     | 9"     |
|                       | 34.25"  | 25.25" |
| Height                | 60"     | 51.25" |
|                       | 72"     | 63.25" |

### **CASE**

- 3/4" thick TFL top, side panels, back panel and doors
- Keyed-alike cylinder locks96mm Arch pull or 128mm Urban pull
- 5 knuckle hinges
- Steel bottom panel

### **SHELF**

- Steel shelves
- 100 lb. shelf capacity

### **FRAME**

• Fully welded steel perimeter frame