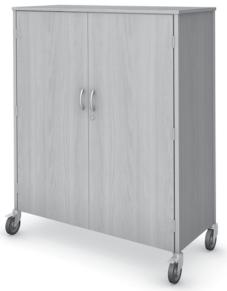

### **CASE**

- 3/4" thick TFL top, side panels, back panel and doors
- Keyed-alike cylinder locks96mm Arch pull or 128mm Urban pull
- 5 knuckle hinges
- Steel bottom panel

# **MOBILITY**

• 5" post casters - 2 locking and 2 non-locking

# **SHIPPING**

- Units ship assembled with casters attached
- Pulls attached to door or drawer fronts (if applicable)