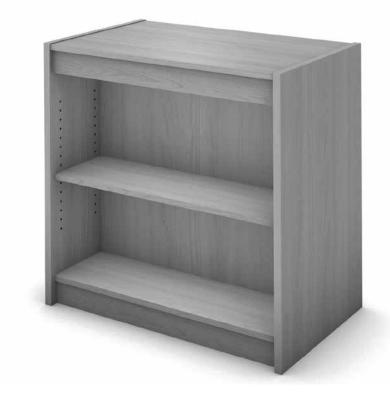

#### CASE

- 3/4" thick TFL top panel
- 1" thick TFL end panels
- 3/4" thick TFL color matching partition panel
- 1" thick TFL bottom shelf

## **SHELVES**

- 100 lb. laminate shelf capacity
- · Shelves adjust on 32mm spacing
- 1" thick TFL adjustable shelves
- Steel and reinforced laminate shelves available
- Shelves on double-sided units are adjustable
- Book truck and book browsers have fixed cubbies and shelves

#### **MOBILITY**

- · Casters hidden behind toe kick/kickplate
- Casters visible on non-shelving units